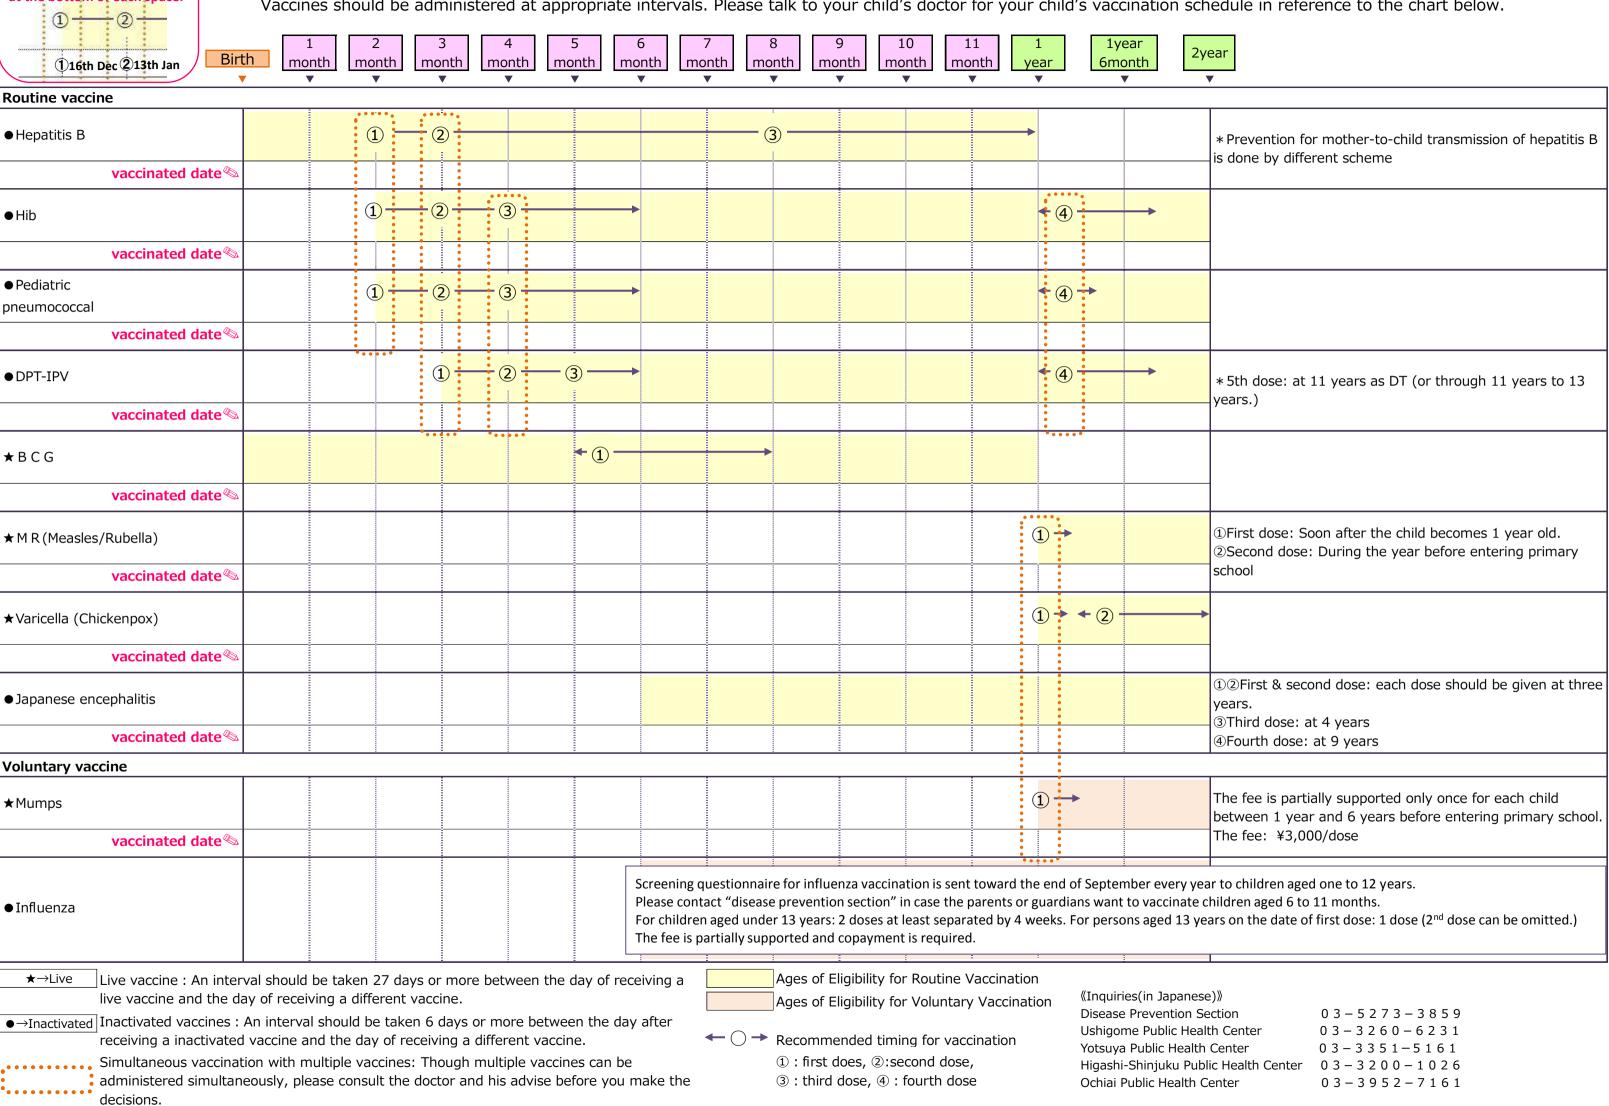

# Recommended Immunizations for Children from Birth Through 2 Years Old

Vaccinations are carried out according to the recommended schedule based on the Japanese preventive vaccination law. Vaccines should be administered at appropriate intervals. Please talk to your child's doctor for your child's vaccination schedule in reference to the chart below.

### Let's Get Immunized

Shinjuku City provides immunizations according to the chart below. Let's immunize children to protect them from contagious diseases. In general, children must be accompanied by a parent/guardian when getting immunized. However, someone other than the parent/guardian may accompany the child as long as that person has a letter of proxy from the parent/guardian and is familiar with the child's health condition. In addition, children aged 13 or older can receive immunizations for Japanese encephalitis, cervical cancer vaccinations and MR (for those who have not completed periodic immunizations), without an adult accompanying them. For more information, please call the Public Health Promotion and Disease Prevention Division.

#### Eligibility/Notification Period

Detailed information is provided in the chart below. Notification is mailed on an individual basis to those who are eligible. Please have your child undergo immunizations when he/she is in good health. If you moved to Shinjuku City from another municipality after the pre-checkup slip notification was mailed, if you have lost the pre-checkup slip, or if you would like to have your child immunized as soon as possible, please call the Public Health Promotion and Disease Prevention Division as early as possible. (However, please note that your child can only receive immunizations during the eligible ages.)