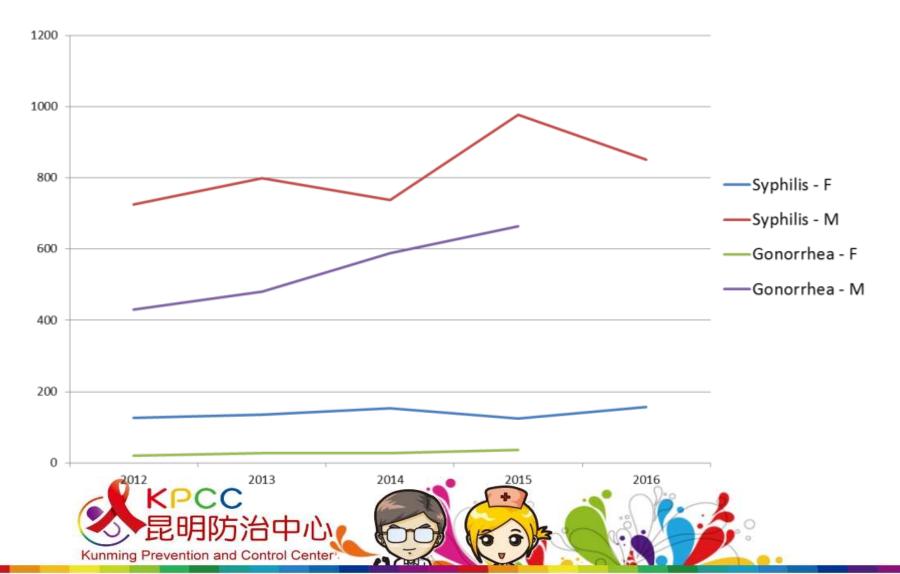

## Syphilis & Gonorrhea New Cases in Taipei by Gender

## Conclusion

- For the past 5 years, the new syphilis cases has been increasing every year.
- Male cases are way higher then female cases, the main reason for this situation is due to the growing number of risk behavior taker in MSM subgroup.
- Related to the local culture of the residency.
- Similar to HIV prevention , we provide easier to reach prevention and disease control programs.