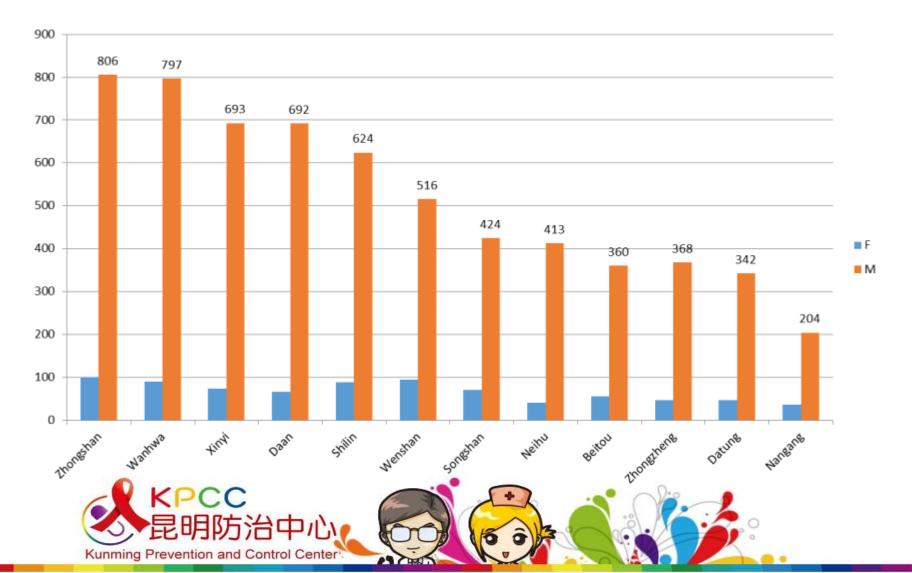

## Analysis of Syphilis Epidemiology in Taipei City

#### Chuang, Peing Taipei City Hospital Kunming Prevention & Control Center









## Syphilis & Gonorrhea New Cases in Taipei by Gender



#### Syphilis New Cases and Prevalence rate in 12 Districts





## New Cases in 12 Districts by Gender



## The Changes of Yearly New Cases in 12 Districts



# Revention Strategies for Syphilis in Taipei

- Primary Prevention
  - Education and training
  - Condoms
- Secondary Prevention
  - MSM
  - CSW
- Tertiary prevention

Prevention and Control Center

- STDs friendly PE for out patients services.

- HIV screening test for newly diagnosed STD case



## **Education and Training**

- Health education in general public
  - Chun-Huei Project: Cooperation with Bureau of Education
  - Website teaching
  - Universal HIV/Syphilis testing program
  - Hotline for STD counseling
- Hotline for needle stick event management (for policemen and firefighters)
- Professional training program
  - Doctors 

    Nurses 

    Pharmacists...
- Development of teaching materials and aids





High Risk Behavi