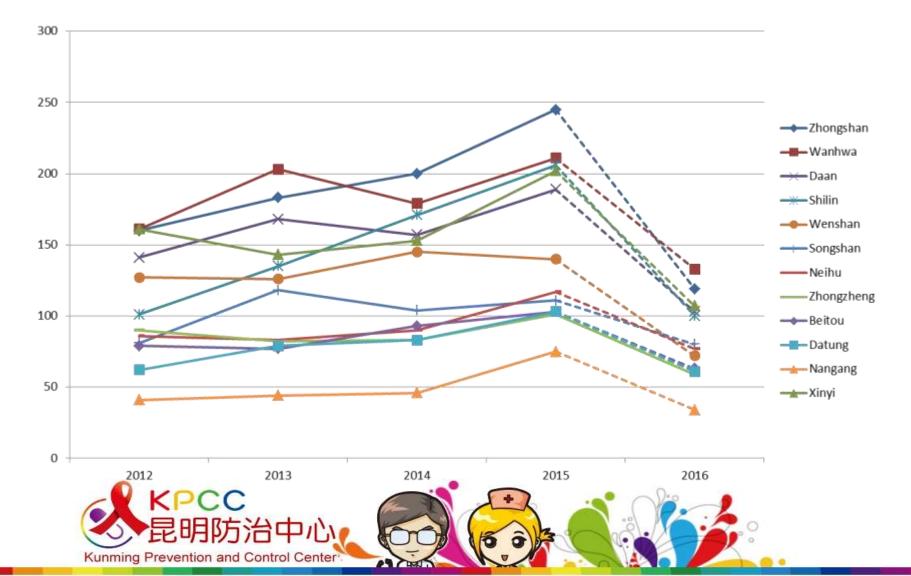

## Analysis of Syphilis Epidemiology in Taipei City

#### Chuang, Peing Taipei City Hospital Kunming Prevention & Control Center









## Syphilis & Gonorrhea New Cases in Taipei by Gender



#### Syphilis New Cases and Prevalence rate in 12 Districts





## New Cases in 12 Districts by Gender



## The Changes of Yearly New Cases in 12 Districts



# Revention Strategies for Syphilis in Taipei

- Primary Prevention
  - Education and training
  - Condoms
- Secondary Prevention
  - MSM
  - CSW
- Tertiary prevention

Prevention and Control Center

- STDs friendly PE for out patients services.

- HIV screening test for newly diagnosed STD case



## **Education and Training**

- Health education in general public
  - Chun-Huei Project: Cooperation with Bureau of Education
  - Website teaching
  - Universal HIV/Syphilis testing program
  - Hotline for STD counseling
- Hotline for needle stick event management (for policemen and firefighters)
- Professional training program
  - Doctors 

    Nurses 

    Pharmacists...
- Development of teaching materials and aids





High Risk Behaviors Prevention in Particular Groups

#### • MSM

- Gay