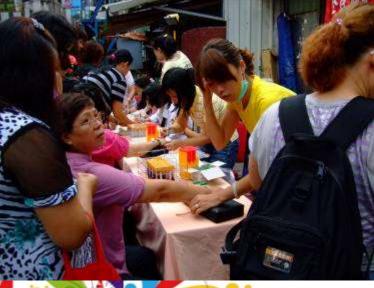

## Prevention and Disease Control for Sex Workers

- Implementing screening and health education towards STD cases •
- Issuing health care card and

offering free health care

## Prevention Advocacy for Sex Workers

- When seized by the police, unlicensed prostitutes, clients and drug addicts should be offered with STD screening and individual health education.
- Peer volunteers are trained to execute outreaching work.