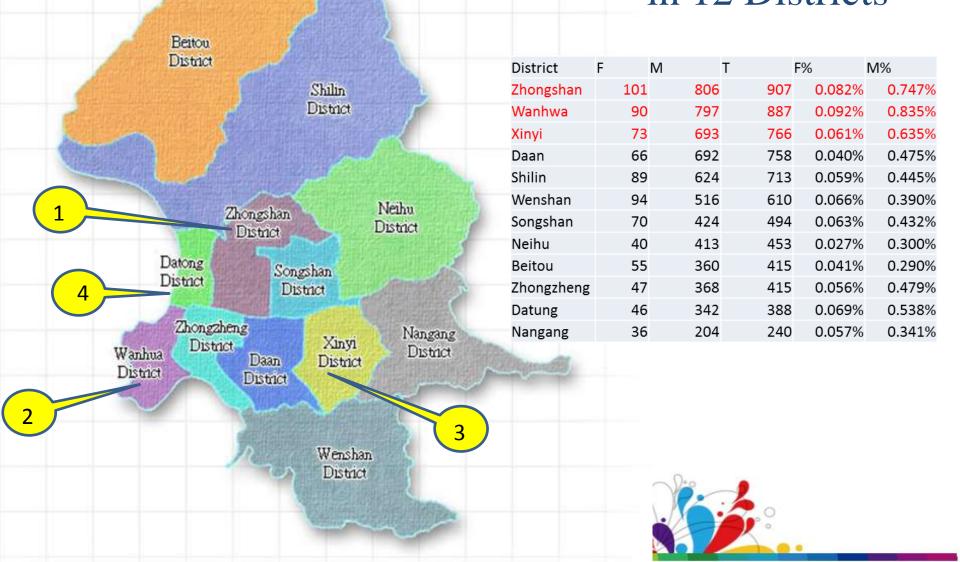

#### Syphilis New Cases and Prevalence rate in 12 Districts

## New Cases in 12 Districts by Gender

## The Changes of Yearly New Cases in 12 Districts