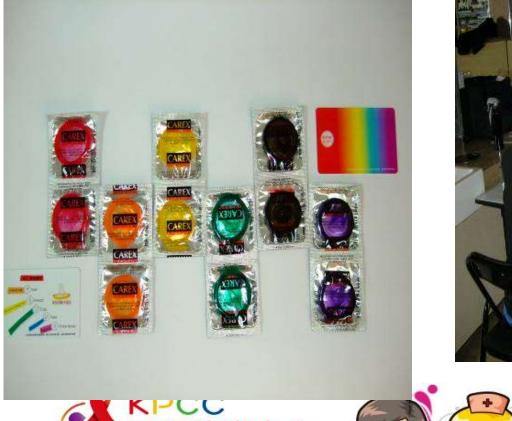

### Condom

- 1. free for gay sauna
- 2. vending machine (2 condoms + 2KY/10NT

Kunming Prevention and Control Center