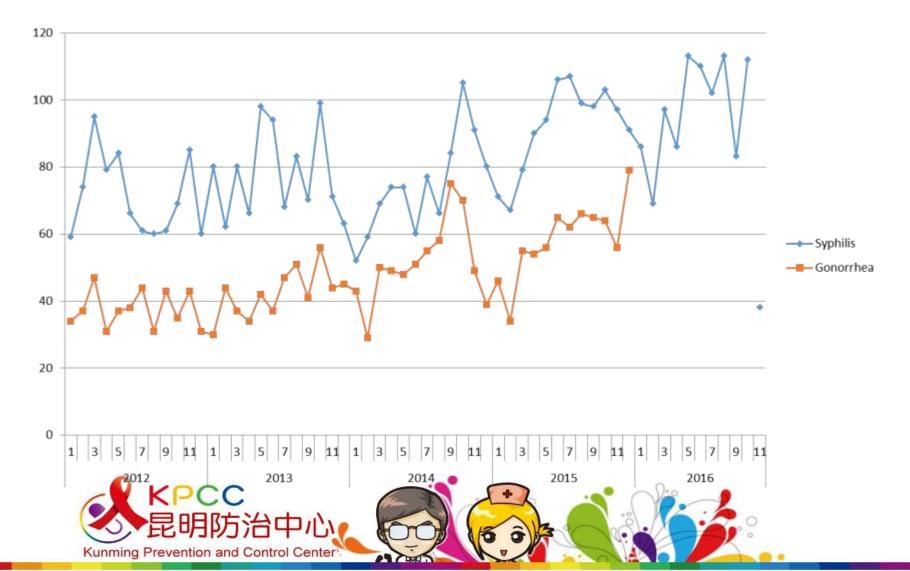

## Syphilis & Gonorrhea New Cases in Taipei by Gender

## Conclusion

- For the past 5 years, the new syphilis cases has been increasing every year.
- Male cases are way higher then female cases, the main reason for this situation is due to the growing number of risk behavior taker in MSM subgroup.
- Related to the local culture of the residency.
- Similar to HIV prevention , we provide easier to reach prevention and disease control programs.