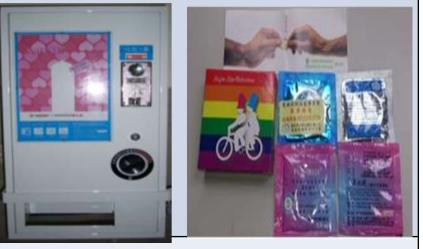

### Condom

- 1. free for gay sauna
- 2. vending machine (2 condoms + 2KY/10NT

Kunming Prevention and Control Center