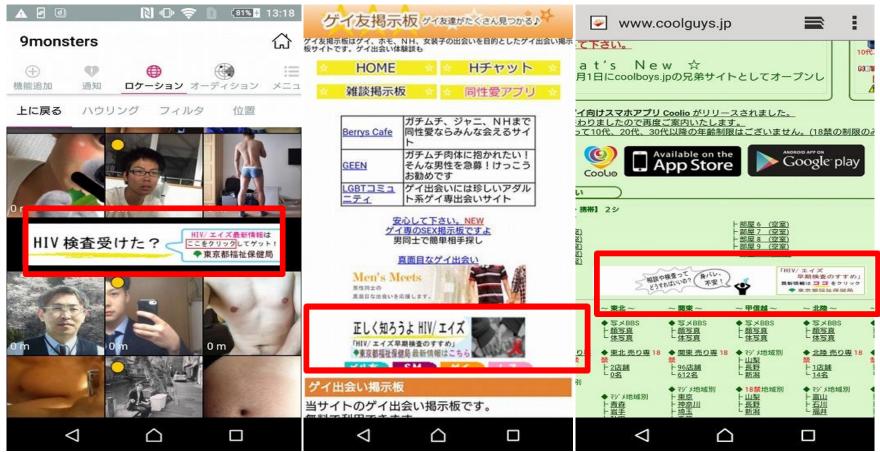

## OVER VIEW OF THE SURVEY

(2) Creation of banner advertisements (ads)We created and placed 3 types of banner ads for the websites on a dedicated websites after a click on the banner ads.

## MSM-RELATED WEBSITES

Results(February 22 ~March 29 2017)The accesses of banner ads<br/>average 165 per dayThere were 5,624 accessesaverage 165 per day① Nine Monsters 2,027 personslargest 239 per day② Cool boys947 persons③ KOMENS TV734 persons

About the each banner ads, there was hardly any difference.