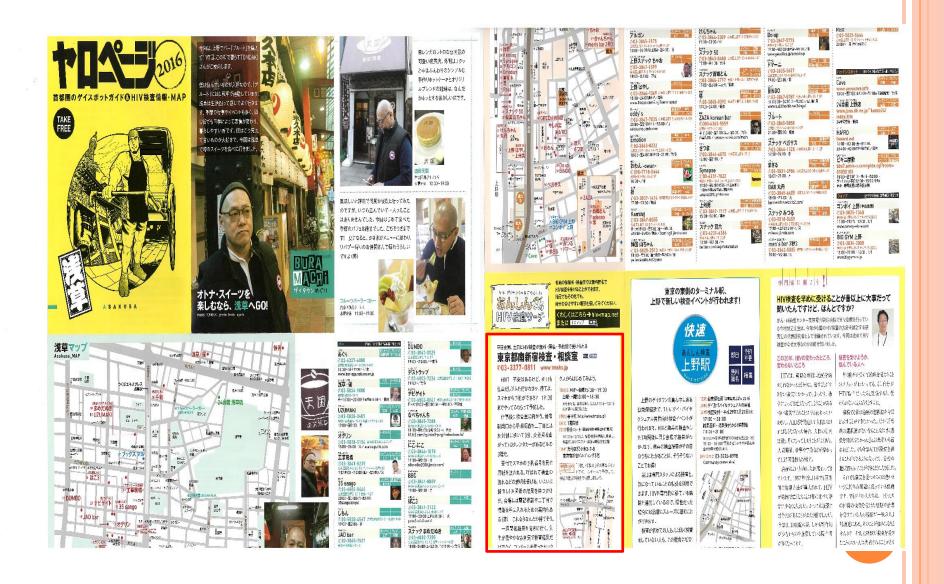

40's 26.2% <sup>O</sup>Place of residence : Tokyo 23 wards 36.5% Tokyo outside 23 wards 9.2%, Tokyo area 28.1% ©Transmission category: Same-sex sexual contact 77.7% Both-sex sexual contact 15.8% <sup>OHIV</sup> testing:

Have been tested before : 55.4% 40's 76.5% 50's 59.5% Have never been tested : 41.5% 10's 82.4% 20's 56.5%

## THE CONSIDERATION

- $\bigcirc$  It is important to choose the website that high click rate can be expected.
- Among young people, there were a few HIV test recipients.
- $\bigcirc$  It is necessary to make it easy to access information.





## COMBINED AWARENESS-RAISING ACTIVITIES



## MEASURES BASED ON THIS SURVEY

We will create and place banner ads of "TMG Minami Shinjuku HIV testing and counselling Office" on MSM-related website.





## BROCHURE FOR MSM



## THANK YOU SO MUCH FOR YOUR ATTENTION