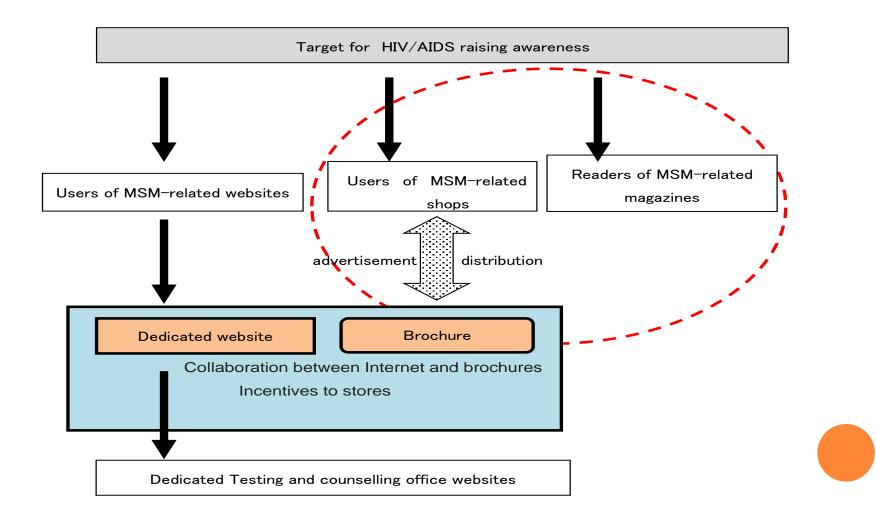

## COMBINED AWARENESS-RAISING ACTIVITIES

## MEASURES BASED ON THIS SURVEY

We will create and place banner ads of "TMG Minami Shinjuku HIV testing and counselling Office" on MSM-related website.

## BROCHURE FOR MSM