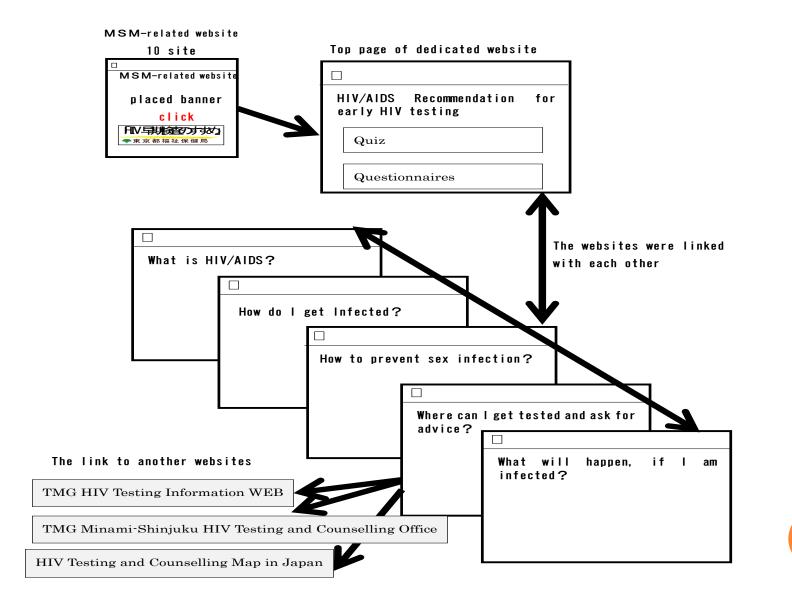

## OVER VIEW OF THE SURVEY

(3)Operation of a dedicated website and analysis data We created a dedicated website that people could access on their smart-phones, after clicking the banner ads mentioned and the users were allowed to be a select group of respondents.

## "HIV/AIDS: Recommendation for early HIV testing!"

- -Basic knowledge on HIV/AIDS
- -Routes of HIV infection
- -Prevention
- -Information on testing and counselling
- -What will happen, if infected?

## SITE OVERALL CONFIGURATION DIAGRAM

| Quiz about HIV/AIDS                                                                                                                                                                                                                                                                                                                                                                                                                                                                                                                                                                                                                                                                                                                                                                                                                                                                                                                                                                             | よろしければ下記にもお答えください。                                                                       |
|-------------------------------------------------------------------------------------------------------------------------------------------------------------------------------------------------------------------------------------------------------------------------------------------------------------------------------------------------------------------------------------------------------------------------------------------------------------------------------------------------------------------------------------------------------------------------------------------------------------------------------------------------------------------------------------------------------------------------------------------------------------------------------------------------------------------------------------------------------------------------------------------------------------------------------------------------------------------------------------------------|------------------------------------------------------------------------------------------|
| Questionnaires : age, gender, place of $\gg$                                                                                                                                                                                                                                                                                                                                                                                                                                                                                                                                                                                                                                                                                                                                                                                                                                                                                                                                                    | 入力いただいた回答は東京都のHIV/エイズ啓発調査のみに使用し、それ以外に                                                    |
|                                                                                                                                                                                                                                                                                                                                                                                                                                                                                                                                                                                                                                                                                                                                                                                                                                                                                                                                                                                                 | は使用いたしません。                                                                               |
| residence and sexual orientation to                                                                                                                                                                                                                                                                                                                                                                                                                                                                                                                                                                                                                                                                                                                                                                                                                                                                                                                                                             |                                                                                          |
| understand users' background                                                                                                                                                                                                                                                                                                                                                                                                                                                                                                                                                                                                                                                                                                                                                                                                                                                                                                                                                                    | 1 このページにアクセスしている端末は?                                                                     |
| CHARGE CONTRACTOR CONTRACTOR CONTRACTOR SOLUTION CONTRACTOR CONTRACT | ○スマートフォン ○携帯電話(ガラケー) ○タブレット端末・バッド ○バソコン                                                  |
| HIV? エイズ?<br>もっと自分のことを知っておこう                                                                                                                                                                                                                                                                                                                                                                                                                                                                                                                                                                                                                                                                                                                                                                                                                                                                                                                                                                    | 2 性別は?                                                                                   |
| ー歩踏み出すあなたを応援します。                                                                                                                                                                                                                                                                                                                                                                                                                                                                                                                                                                                                                                                                                                                                                                                                                                                                                                                                                                                |                                                                                          |
|                                                                                                                                                                                                                                                                                                                                                                                                                                                                                                                                                                                                                                                                                                                                                                                                                                                                                                                                                                                                 | ○男性 ○女性 ○その他                                                                             |
| まずは、クイズにチャレンジ 正解はどっち?                                                                                                                                                                                                                                                                                                                                                                                                                                                                                                                                                                                                                                                                                                                                                                                                                                                                                                                                                                           | 3 年齢は?                                                                                   |
| 問1 HIVとエイズは違うの?                                                                                                                                                                                                                                                                                                                                                                                                                                                                                                                                                                                                                                                                                                                                                                                                                                                                                                                                                                                 |                                                                                          |
| ①違います ②同じです                                                                                                                                                                                                                                                                                                                                                                                                                                                                                                                                                                                                                                                                                                                                                                                                                                                                                                                                                                                     | ○10代 ○20代 ○30代 ○40代 ○50代 ○60歳以上                                                          |
| 正解はこちら                                                                                                                                                                                                                                                                                                                                                                                                                                                                                                                                                                                                                                                                                                                                                                                                                                                                                                                                                                                          | 4 お住まいは?                                                                                 |
| 問2 HIVは一緒に食事するとうつるの?                                                                                                                                                                                                                                                                                                                                                                                                                                                                                                                                                                                                                                                                                                                                                                                                                                                                                                                                                                            | ○東京23区内 ○東京23区外 ○神奈川 ○千葉 ○埼玉 ○その他                                                        |
| のうつりません ゆうつります                                                                                                                                                                                                                                                                                                                                                                                                                                                                                                                                                                                                                                                                                                                                                                                                                                                                                                                                                                                  | CHOREDEN CHORENE CHARACTER CONE                                                          |
| 正解はこちら                                                                                                                                                                                                                                                                                                                                                                                                                                                                                                                                                                                                                                                                                                                                                                                                                                                                                                                                                                                          | 5 あなたのセックスの対象は?                                                                          |
| 問3 HIV感染を予防するにはコンドームが有効?                                                                                                                                                                                                                                                                                                                                                                                                                                                                                                                                                                                                                                                                                                                                                                                                                                                                                                                                                                        | ○異性 ○同性 ○異性同性同じくらい                                                                       |
| ①有効である ②効果はない                                                                                                                                                                                                                                                                                                                                                                                                                                                                                                                                                                                                                                                                                                                                                                                                                                                                                                                                                                                   | 6 これまでHIV検査を受けたことは?                                                                      |
| 正解はこちら                                                                                                                                                                                                                                                                                                                                                                                                                                                                                                                                                                                                                                                                                                                                                                                                                                                                                                                                                                                          | ○受けたことがある ○受けたことはない                                                                      |
| 問4 HIVに感染したかどうか知る方法は検査だけ?                                                                                                                                                                                                                                                                                                                                                                                                                                                                                                                                                                                                                                                                                                                                                                                                                                                                                                                                                                       |                                                                                          |
| ①検査だけ ②他にも方法がある                                                                                                                                                                                                                                                                                                                                                                                                                                                                                                                                                                                                                                                                                                                                                                                                                                                                                                                                                                                 | 回答を送信! キャンセル                                                                             |
| 正解はこちら                                                                                                                                                                                                                                                                                                                                                                                                                                                                                                                                                                                                                                                                                                                                                                                                                                                                                                                                                                                          |                                                                                          |
|                                                                                                                                                                                                                                                                                                                                                                                                                                                                                                                                                                                                                                                                                                                                                                                                                                                                                                                                                                                                 | さらに詳しく知りたい方は                                                                             |
| ①今までと同じ生活をすることは可能 ②同じ生活は送れない                                                                                                                                                                                                                                                                                                                                                                                                                                                                                                                                                                                                                                                                                                                                                                                                                                                                                                                                                                    | • HIV/エイズってどんな病気?                                                                        |
| 正解はこちら                                                                                                                                                                                                                                                                                                                                                                                                                                                                                                                                                                                                                                                                                                                                                                                                                                                                                                                                                                                          | <ul> <li>どうやって感染するの?</li> </ul>                                                          |
|                                                                                                                                                                                                                                                                                                                                                                                                                                                                                                                                                                                                                                                                                                                                                                                                                                                                                                                                                                                                 | <ul> <li>セックスによる感染を予防するには?</li> </ul>                                                    |
| ①医療費助成制度が利用できる ②自由診療である                                                                                                                                                                                                                                                                                                                                                                                                                                                                                                                                                                                                                                                                                                                                                                                                                                                                                                                                                                         | <ul> <li>検査や相談はどこでできるの?</li> </ul>                                                       |
| 正解はこちら                                                                                                                                                                                                                                                                                                                                                                                                                                                                                                                                                                                                                                                                                                                                                                                                                                                                                                                                                                                          | <ul> <li>         ・         ・         感染したらどうなるの         ・         ・         ・</li></ul> |
| よろしければ下記にもお答えください。                                                                                                                                                                                                                                                                                                                                                                                                                                                                                                                                                                                                                                                                                                                                                                                                                                                                                                                                                                              | 四人以开                                                                                     |
| 入力いただいた回答は東京都のHIV/エイズ啓発調査のみに使用し、それ以外に<br>は使用いたしません。                                                                                                                                                                                                                                                                                                                                                                                                                                                                                                                                                                                                                                                                                                                                                                                                                                                                                                                                             | 問合せ先<br>東京都福祉保健局<br>感染症対策課エイズ対策担当<br>Tel:03-5320-4487                                    |