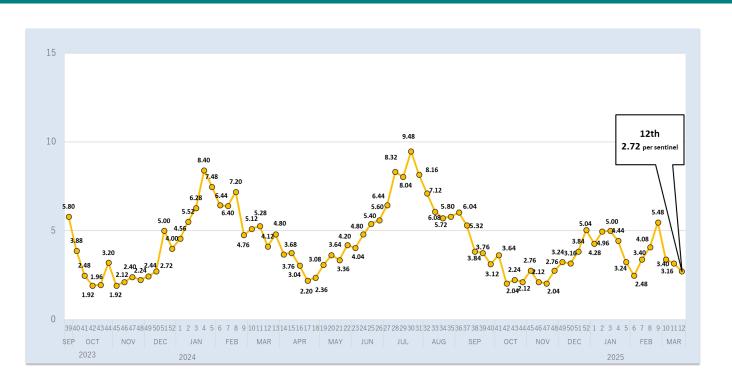

## Number of hospitalization per sentinel

| Week(period)          | Sentinels having reported | Number of hospitalization | Number of hospitalization per sentinel |  |  |
|-----------------------|---------------------------|---------------------------|----------------------------------------|--|--|
| 10th,2025 (Mar.3 -9)  | 25                        | 85                        | 3.40                                   |  |  |
| 11th,2025 (Mar.10-16) | 25                        | 79                        | 3.16                                   |  |  |
| 12th,2025 (Mar.17-23) | 25                        | 68                        | 2.72                                   |  |  |

<sup>\*</sup>In order to locally monitor the situation of the COVID-19 related hospitalization, **25 medical facilities (mainly Internal Medicine)** have been selected as sentinel sites in Tokyo. (Nationwide: approx. 500 sites)