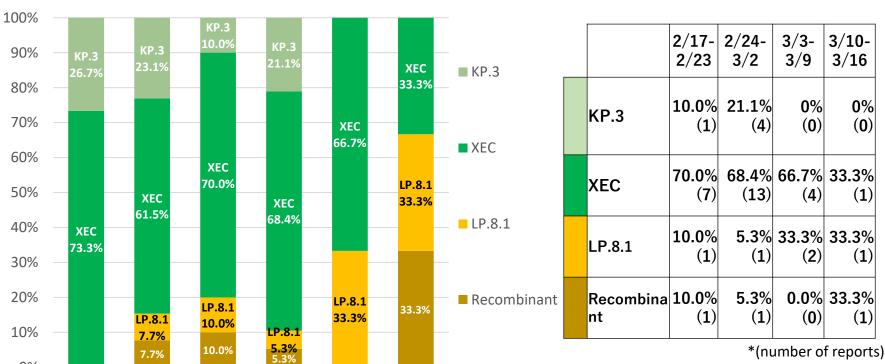

#### **Variant proportions based on reported genomic** sequencing results

<sup>\*(</sup>number of reports)

2/3-2/9 2/10-2/162/17-2/23 2/24-3/2 3/3-3/9 3/10-3/16

0%

<sup>\*</sup>Based on reported data in 6 weeks. Possibly updated by additional reports.

<sup>\*</sup>As for JN.1, KP.2 and KP.3, each number is recorded separately.