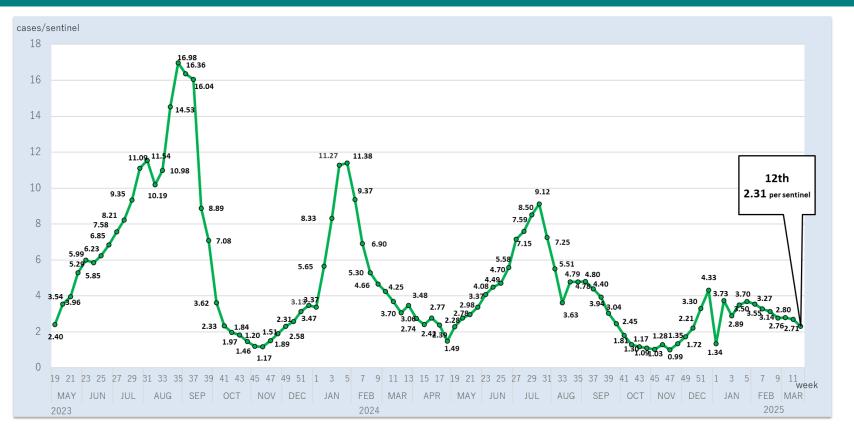

## Number of cases per sentinel

| Week(period)          | Sentinels having reported | Number of cases | Number of cases per sentinel |  |  |
|-----------------------|---------------------------|-----------------|------------------------------|--|--|
| 10th,2025 (Mar.3 -9)  | 419                       | 1,173           | 2.80                         |  |  |
| 11th,2025 (Mar.10-16) | 418                       | 1,133           | 2.71                         |  |  |
| 12th,2025 (Mar.17-23) | 418                       | 966             | 2.31                         |  |  |

<sup>\*</sup>In order to locally monitor the occurrence of the COVID-19, 419 medical facilities have been selected as patient sentinel sites in Tokyo. (Nationwide: approx. 5,000 sites)