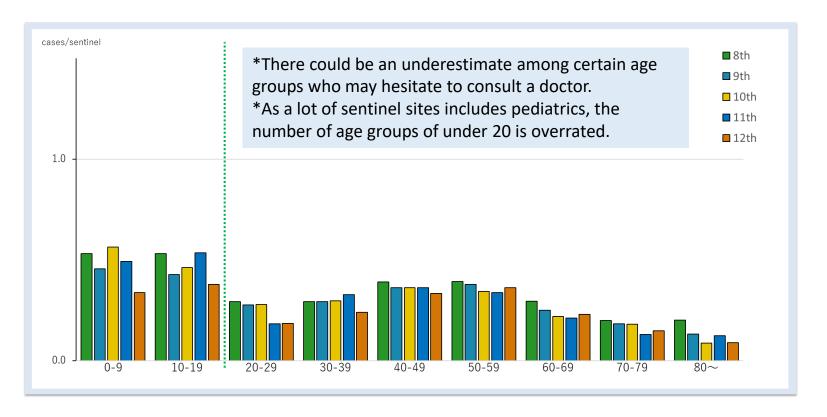

#### Number of cases by age group

| Week(period)          | Age Group |       |       |       |       |       |       |       |     |
|-----------------------|-----------|-------|-------|-------|-------|-------|-------|-------|-----|
|                       | 0-9       | 10-19 | 20-29 | 30-39 | 40-49 | 50-59 | 60-69 | 70-79 | 80~ |
| 10th,2025 (Mar.3 -9)  | 236       | 194   | 117   | 125   | 152   | 144   | 92    | 76    | 37  |
| 11th,2025 (Mar.10-16) | 206       | 224   | 77    | 137   | 152   | 141   | 89    | 55    | 52  |
| 12th,2025 (Mar.17-23) | 141       | 158   | 78    | 101   | 140   | 152   | 96    | 62    | 38  |