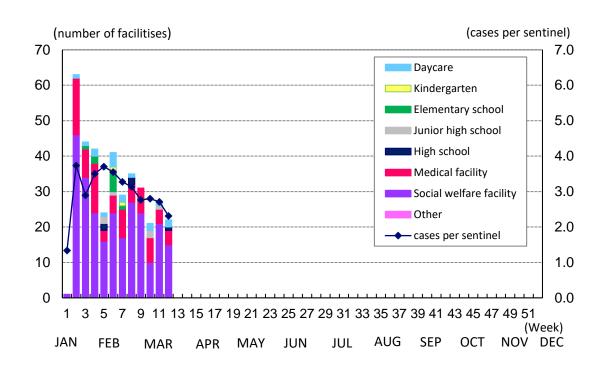

### Number of outbreaks by facility

|                       | Facility |                   |                      |                          |                |                     |                               |       |  |
|-----------------------|----------|-------------------|----------------------|--------------------------|----------------|---------------------|-------------------------------|-------|--|
| Week(period)          | Daycare  | Kinder-<br>garden | Elementary<br>school | Junior<br>high<br>school | High<br>school | Medical<br>facility | Social<br>welfare<br>facility | other |  |
| 10th,2025 (Mar.3 −9)  | 2        |                   |                      | 2                        |                | 7                   | 10                            |       |  |
| 11th,2025 (Mar.10-16) | 1        |                   |                      | 1                        |                | 4                   | 21                            |       |  |
| 12th,2025 (Mar.17-23) | 2        |                   |                      |                          | 1              | 4                   | 15                            |       |  |